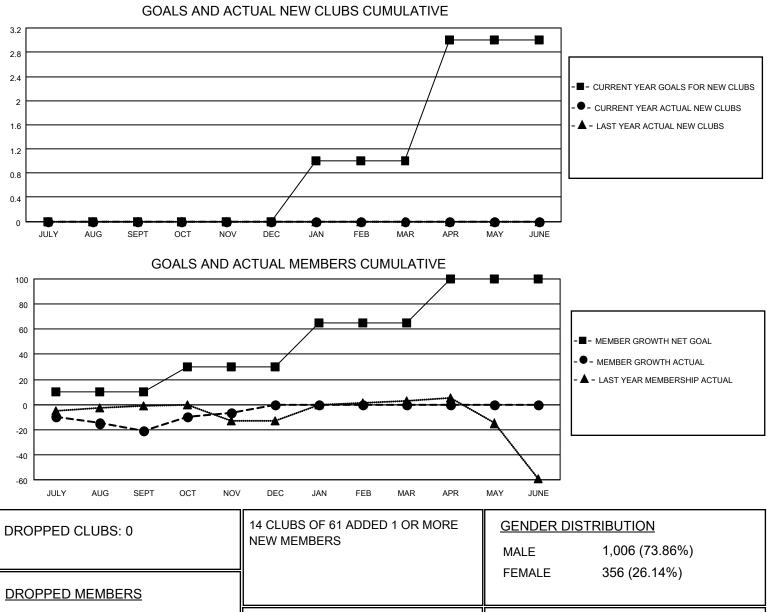

## LOCATION ONTARIO

District A 4

Results as of: 11/30/2020

| Clubs                 |               |           |               | Members               |                         |                         |                                                    |
|-----------------------|---------------|-----------|---------------|-----------------------|-------------------------|-------------------------|----------------------------------------------------|
| RESULTS FOR 2020-2021 |               |           |               | RESULTS FOR 2020-2021 |                         |                         |                                                    |
| QUARTER               | NEW CLUB GOAL | NEW CLUBS | DROPPED CLUBS | QUARTER ME            | MBER GROWTH NET<br>GOAL | MEMBER GROWTH<br>ACTUAL | DROPPED<br>MEMBERS ACTUAL<br>(including transfers) |
| JULY/AUG/SEPT         | 0             | 0         | 0             | JULY/AUG/SEPT         | 10                      | 10                      | 31                                                 |
| OCT/NOV/DEC           | 0             | 0         | 0             | OCT/NOV/DEC           | 20                      | 25                      | 10                                                 |
| JAN/FEB/MAR           | 1             | 0         | 0             | JAN/FEB/MAR           | 35                      | 0                       | 0                                                  |
| APR/MAY/JUNE          | 2             | 0         | 0             | APR/MAY/JUNE          | 35                      | 0                       | 0                                                  |

| DROPPED MEMBERS |    |                           |                                    |
|-----------------|----|---------------------------|------------------------------------|
| DECEASED        | 7  | CLICK HERE FOR CUMULATIVE | TOTAL FAMILY UNIT MEMBERS 19       |
| CLUB CANCELLED  | 0  | MEMBERSHIP DATA           |                                    |
| OTHER           | 34 |                           | FAMILY MEMBERS PAYING HALF 10 DUES |
| TOTAL           | 41 |                           |                                    |